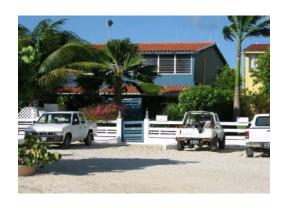

## **DIRECTIONS TO LIGHTHOUSE BEACH RESORT #13**

Flamingo Airport on Bonaire is a small island airport and you will not have any problems finding your way around. After you pick up your luggage, proceed thru the exit to the outside. All the car rental agencies are located in a row of booths across the parking area and to the left. To get to our Lighthouse Beach Resort - Exit the airport area and turn left on the main road. Travel this road approximately 3 or 4 minutes. You will pass Belmar Resort on the right & The Great Escape on the left, Lighthouse Beach is ½ mile further on the right. There is a lighthouse replica at the entrance. Proceed down the driveway and our unit is in the first row you come to – 3rd from the right - #13 on the blue gate.

HERE IS THE DRIVEWAY ENTRANCE TO LIGHTHOUSE BEACH RESORT. PROCEED DOWN THE DRIVEWAY AND WE ARE IN THE FIRST ROW – 3<sup>RD</sup> UNIT FROM THE RIGHT WITH #13 ON THE BLUE GATE.