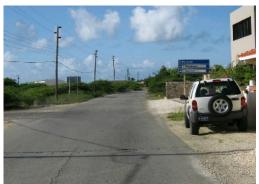

PROCEED ON THE MAIN ROAD FOR ABOUT 4 MINUTES

YOU WILL PASS WINDSOCK BEACH ON YOUR RIGHT

YOU WILL PASS THIS SIGN - KEEP GOING STRAIGHT TOWARDS BELNEM

AFTER YOU PASS BELMAR & THE GREAT ESCAPE HOTEL WE ARE ANOTHER 30 SECONDS DOWN THE ROAD ON THE RIGHT