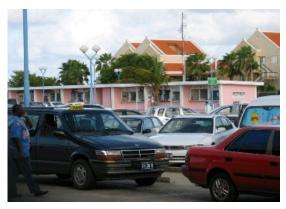

## **DIRECTIONS TO LIGHTHOUSE BEACH RESORT #13**

Flamingo Airport on Bonaire is a small island airport and you will not have any problems finding your way around. After you pick up your luggage, proceed thru the exit to the outside. All the car rental agencies are located in a row of booths across the parking area and to the left. To get to our Lighthouse Beach Resort - Exit the airport area and turn left on the main road. Travel this road approximately 3 or 4 minutes. You will pass Belmar Resort on the right & The Great Escape on the left, Lighthouse Beach is ½ mile further on the right. There is a lighthouse replica at the entrance. Proceed down the driveway and our unit is in the first row you come to – 3rd from the right - #13 on the blue gate.

WELCOME TO FLAMINGO AIRPORT BONAIRE

FTER YOU EXIT THE BAGGAGE CLAIM AREA PROCEED TO THE CAR RENTAL BOOTHS A SHORT WALK ACCROSS THE PARKING LOT TO THE LEFT

AS YOU LEAVE THE AIRPORT, TURN LEFT ON THE MAIN ROAD TOWARDS BELNEM