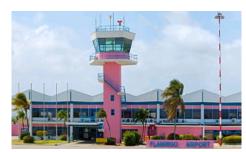

## **DIRECTIONS TO LIGHTHOUSE BEACH RESORT #13**

Flamingo Airport on Bonaire is a small island airport and you will not have any problems finding your way around. After you pick up your luggage, proceed thru the exit to the outside. All the car rental agencies are located in a row of booths across the parking area and to the left. To get to our Lighthouse Beach Resort - Exit the airport area and turn left on the main road. Travel this road approximately 3 or 4 minutes. You will pass Belmar Resort on the right & The Great Escape on the left, Lighthouse Beach is ½ mile further on the right. There is a lighthouse replica at the entrance. Proceed down the driveway and our unit is in the first row you come to – 3rd from the right - #13 on the blue gate.

WELCOME TO FLAMINGO AIRPORT BONAIRE

FTER YOU EXIT THE BAGGAGE CLAIM AREA PROCEED TO THE CAR RENTAL BOOTHS A SHORT WALK ACCROSS THE PARKING LOT TO THE LEFT

AS YOU LEAVE THE AIRPORT, TURN LEFT ON THE MAIN ROAD TOWARDS BELNEM