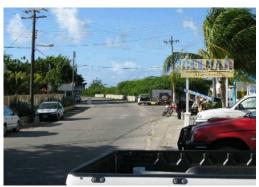

PROCEED ON THE MAIN ROAD FOR ABOUT 4 MINUTES

YOU WILL PASS WINDSOCK BEACH ON YOUR RIGHT

YOU WILL PASS THIS SIGN - KEEP GOING STRAIGHT TOWARDS BELNEM

AFTER YOU PASS BELMAR & THE GREAT ESCAPE HOTEL WE ARE ANOTHER 30 SECONDS DOWN THE ROAD ON THE RIGHT