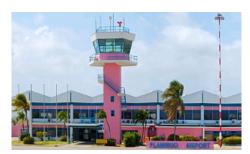

WELCOME TO FLAMINGO AIRPORT BONAIRE

AFTER YOU EXIT THE BAGGAGE CLAIM AREA PROCEED TO THE CAR RENTAL BOOTHS A SHORT WALK ACCROSS THE PARKING LOT TO THE LEFT

AS YOU LEAVE THE AIRPORT, TURN LEFT ON THE MAIN ROAD TOWARDS BELNEM