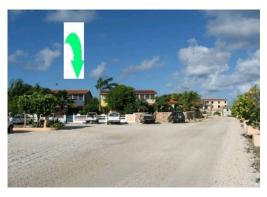

## **DIRECTIONS TO LIGHTHOUSE BEACH RESORT #13**

Flamingo Airport on Bonaire is a small island airport and you will not have any problems finding your way around. After you pick up your luggage, proceed thru the exit to the outside. All the car rental agencies are located in a row of booths across the parking area and to the left. To get to Lighthouse Beach Resort - exit the airport area and turn left on the main road. Travel this road approximately 3 or 4 minutes. You will pass Belmar Resort on the right & Hotel Roomer on the left, Lighthouse Beach is  $\frac{1}{2}$  mile further on the right. There is a lighthouse replica at the entrance. Proceed down the driveway and our unit is in the first row you come to – 3rd from the right - #13 on the blue gate.

HERE IS THE DRIVEWAY ENTRANCE TO LIGHTHOUSE BEACH RESORT. PROCEED DOWN THE DRIVEWAY AND WE ARE IN THE FIRST ROW – 3<sup>RD</sup> UNIT FROM THE RIGHT, #13 ON THE GATE. HAVE A GREAT VACATION!!!