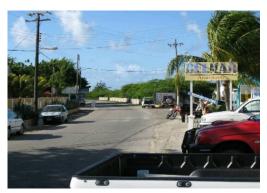

PROCEED ON THE MAIN ROAD FOR ABOUT 4 MINUTES

YOU WILL PASS WINDSOCK BEACH ON YOUR RIGHT

YOU WILL PASS THIS SIGN - KEEP GOING STRAIGHT TOWARDS BELNEM

AFTER YOU PASS BELMAR & HOTEL ROOMER WE ARE ANOTHER 30 SECONDS DOWN THE ROAD ON THE RIGHT