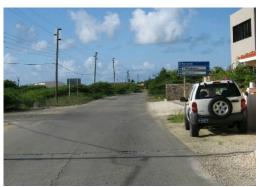

PROCEED ON THE MAIN ROAD FOR ABOUT 4 MINUTES

YOU WILL PASS WINDSOCK BEACH ON YOUR RIGHT

YOU WILL PASS THIS SIGN - KEEP GOING STRAIGHT TOWARDS BELNEM

AFTER YOU PASS BELMAR & HOTEL ROOMER WE ARE ANOTHER 30 SECONDS DOWN THE ROAD ON THE RIGHT