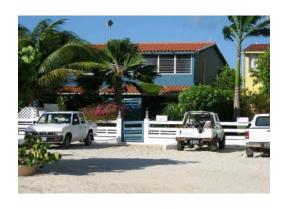

## **DIRECTIONS TO LIGHTHOUSE BEACH RESORT #13**

Flamingo Airport on Bonaire is a small island airport and you will not have any problems finding your way around. After you pick up your luggage, proceed thru the exit to the outside. All the car rental agencies are located in a row of booths across the parking area and to the left. To get to Lighthouse Beach Resort - exit the airport area and turn left on the main road. Travel this road approximately 3 or 4 minutes. You will pass Belmar Resort on the right & Hotel Roomer on the left, Lighthouse Beach is  $\frac{1}{2}$  mile further on the right. There is a lighthouse replica at the entrance. Proceed down the driveway and our unit is in the first row you come to – 3rd from the right - #13 on the blue gate.

HERE IS THE DRIVEWAY ENTRANCE TO LIGHTHOUSE BEACH RESORT. PROCEED DOWN THE DRIVEWAY AND WE ARE IN THE FIRST ROW – 3<sup>RD</sup> UNIT FROM THE RIGHT, #13 ON THE GATE. HAVE A GREAT VACATION!!!