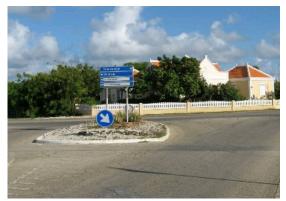

PROCEED ON THE MAIN ROAD FOR ABOUT 4 MINUTES

YOU WILL PASS WINDSOCK BEACH ON YOUR RIGHT

YOU WILL PASS THIS SIGN - KEEP GOING STRAIGHT TOWARDS BELNEM

AFTER YOU PASS BELMAR & HOTEL ROOMER WE ARE ANOTHER 30 SECONDS DOWN THE ROAD ON THE RIGHT